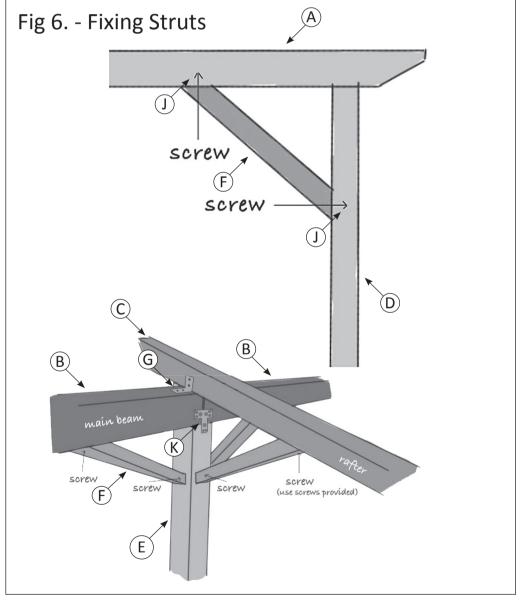

## MOD 6 – ASSEMBLY INSTRUCTIONS Parts List

- A 4 x Main Beams, scarfed one end, pre-drilled –2.43mtrs Length
- **B** 2 x Extension Boards 2.16mtrs Length
- **C** 10 x Cross Rafter, scarfed both ends 2.7mtrs Length
- **D** 4 x Posts Notched and Pre-Drilled 2.4mtrs Length
- **E** 4 x Centre Posts Notched 2.4mtrs Length
- F 20 x Struts Pre-Drilled
- **G** 40 x Angle Brackets
- **H** 4 x Coach Bolt Sets (bolt, washer and nut)
- I 240 x Wood Screws (for angle brackets) 25mm xNo.8
- J 40 x Wood Screws (for struts) 50mm x No.8
- K 4 x 'T' Brackets plus non-recessed, self-tapping screws
- L 8 x Post Fixings (Spike, Concrete-In or Bolt-Down incl. ankerbolts)