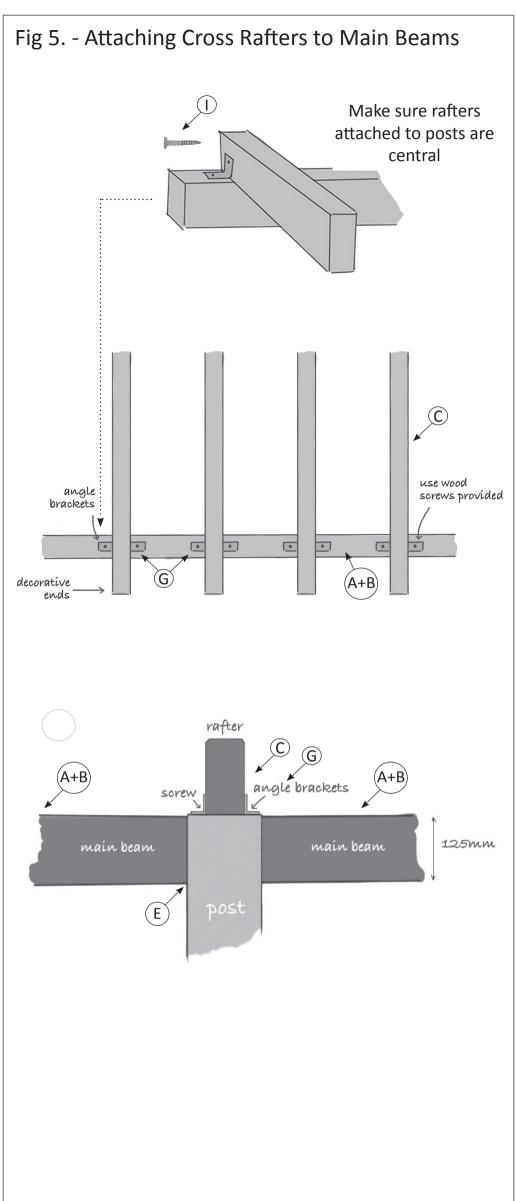

## MOD 6 – ASSEMBLY INSTRUCTIONS Parts List

- A 4 x Main Beams, scarfed one end, pre-drilled –2.43mtrs Length
- **B** 2 x Extension Boards 2.16mtrs Length
- **C** 10 x Cross Rafter, scarfed both ends 2.7mtrs Length
- **D** 4 x Posts Notched and Pre-Drilled 2.4mtrs Length
- **E** 4 x Centre Posts Notched 2.4mtrs Length
- F 20 x Struts Pre-Drilled
- **G** 40 x Angle Brackets
- **H** 4 x Coach Bolt Sets (bolt, washer and nut)
- I 240 x Wood Screws (for angle brackets) 25mm xNo.8
- J 40 x Wood Screws (for struts) 50mm x No.8
- K 4 x 'T' Brackets plus non-recessed, self-tapping screws
- L 8 x Post Fixings (Spike, Concrete-In or Bolt-Down incl. ankerbolts)