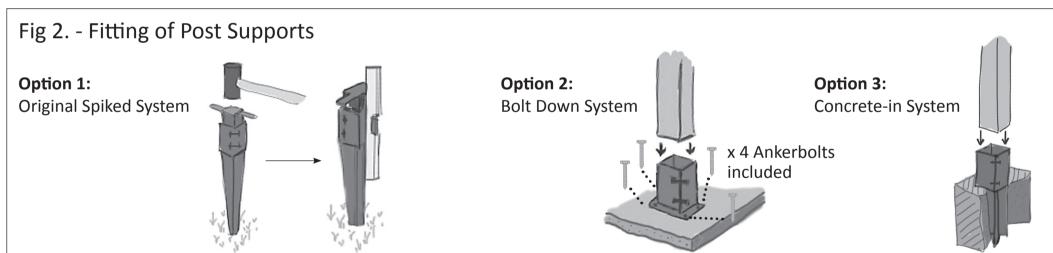

## MOD 6 – ASSEMBLY INSTRUCTIONS Parts List

- A 4 x Main Beams, scarfed one end, pre-drilled –2.43mtrs Length
- **B** 2 x Extension Boards 2.16mtrs Length
- **C** 10 x Cross Rafter, scarfed both ends 2.7mtrs Length
- **D** 4 x Posts Notched and Pre-Drilled 2.4mtrs Length
- **E** 4 x Centre Posts Notched 2.4mtrs Length
- F 20 x Struts Pre-Drilled
- **G** 40 x Angle Brackets
- **H** 4 x Coach Bolt Sets (bolt, washer and nut)
- I 240 x Wood Screws (for angle brackets) 25mm xNo.8
- J 40 x Wood Screws (for struts) 50mm x No.8
- K 4 x 'T' Brackets plus non-recessed, self-tapping screws
- L 8 x Post Fixings (Spike, Concrete-In or Bolt-Down incl. ankerbolts)