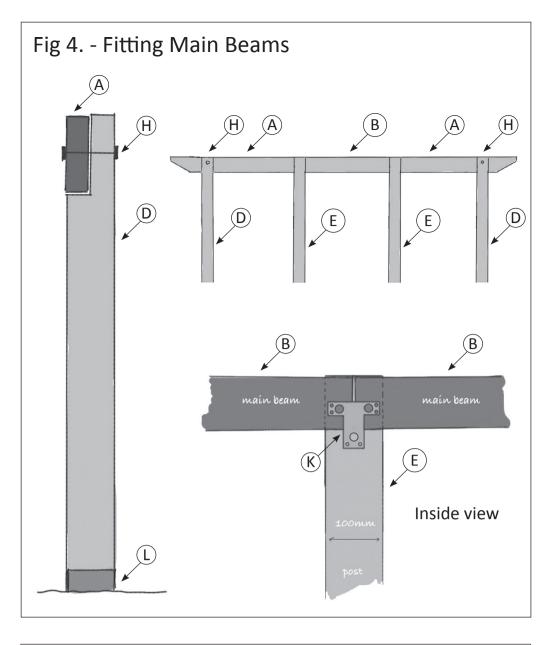

## MOD 6 – ASSEMBLY INSTRUCTIONS Parts List

- A 4 x Main Beams, scarfed one end, pre-drilled –2.43mtrs Length
- **B** 2 x Extension Boards 2.16mtrs Length
- **C** 10 x Cross Rafter, scarfed both ends 2.7mtrs Length
- **D** 4 x Posts Notched and Pre-Drilled 2.4mtrs Length
- **E** 4 x Centre Posts Notched 2.4mtrs Length
- F 20 x Struts Pre-Drilled
- **G** 40 x Angle Brackets
- **H** 4 x Coach Bolt Sets (bolt, washer and nut)
- I 240 x Wood Screws (for angle brackets) 25mm xNo.8
- J 40 x Wood Screws (for struts) 50mm x No.8
- K 4 x 'T' Brackets plus non-recessed, self-tapping screws
- L 8 x Post Fixings (Spike, Concrete-In or Bolt-Down incl. ankerbolts)