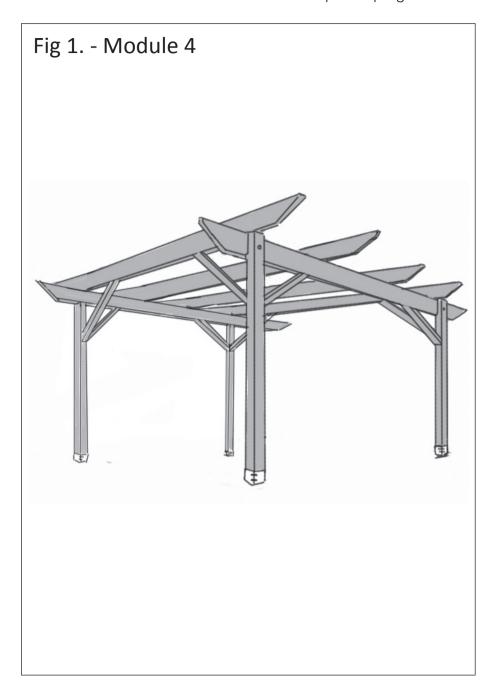

## MOD 4 – ASSEMBLY INSTRUCTIONS Parts List

- A 2 x Main Beams, scarfed both ends, pre-drilled –2.7mtrs Length
- **B** 4 x Cross Rafter, scarfed both ends 2.7mtrs Length
- **C** 4 x Posts, Notched and Pre-Drilled 2.4mtrs Length
- **D** 8 x Struts Pre-Drilled
- **E** 16 x Angle Brackets
- **F** 4 x Coach Bolt Sets (bolt, washer and nut)
- **G** 96 x Wood Screws (for angle brackets) 25mm x No.8
- **H** 16 x Wood Screws (for struts) 50mm x No.8
- 4 x Post Fixings (Spike, Concrete-In or Bolt-Down incl. ankerbolts)