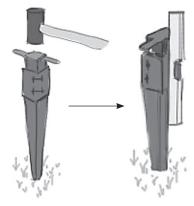

## Fig 2. - Marking Out Post Positions

With a measure make sure lines A and B are the same length.

\* N.B.: Please take measurement dimensions to CENTRE of post fixings.

Fig 3. - Fitting of Post Supports