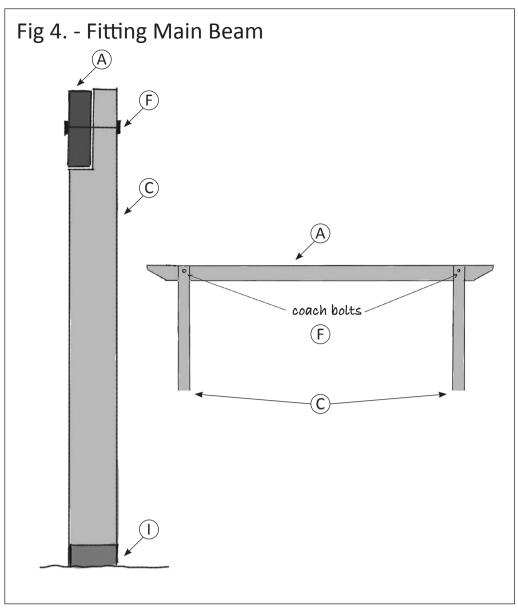

## MOD 4 – ASSEMBLY INSTRUCTIONS Parts List

- A 2 x Main Beams, scarfed both ends, pre-drilled –2.7mtrs Length
- **B** 4 x Cross Rafter, scarfed both ends 2.7mtrs Length
- **C** 4 x Posts, Notched and Pre-Drilled 2.4mtrs Length
- **D** 8 x Struts Pre-Drilled
- **E** 16 x Angle Brackets
- **F** 4 x Coach Bolt Sets (bolt, washer and nut)
- **G** 96 x Wood Screws (for angle brackets) 25mm x No.8
- **H** 16 x Wood Screws (for struts) 50mm x No.8
- 4 x Post Fixings (Spike, Concrete-In or Bolt-Down incl. ankerbolts)