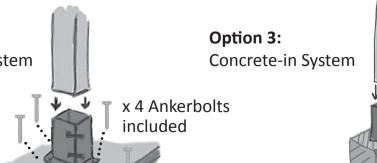

**Option 2:**Bolt Down System

Fig 7. - Finish

As some of the screws & bolts may have become loose during assembly, it is important to re-check that they are tight and ensure they are securely fastened.