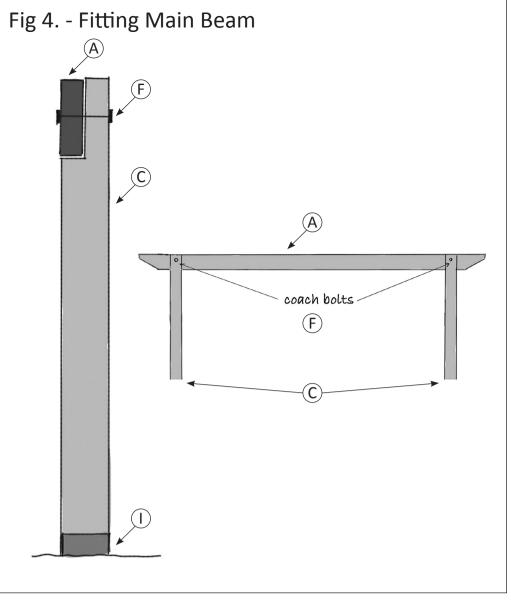

## MOD 4 – ASSEMBLY INSTRUCTIONS Parts List

- A 2 x Main Beams, scarfed both ends, pre-drilled –2.7mtrs Length
- **B** 4 x Cross Rafter, scarfed both ends 2.7mtrs Length
- **C** 4 x Posts, Notched and Pre-Drilled 2.4mtrs Length
- **D** 8 x Struts Pre-Drilled
- **E** 16 x Angle Brackets
- **F** 4 x Coach Bolt Sets (bolt, washer and nut)
- **G** 96 x Wood Screws (for angle brackets) 25mm x No.8
- **H** 16 x Wood Screws (for struts) 50mm x No.8
- 4 x Post Fixings (Spike, Concrete-In or Bolt-Down incl. ankerbolts)