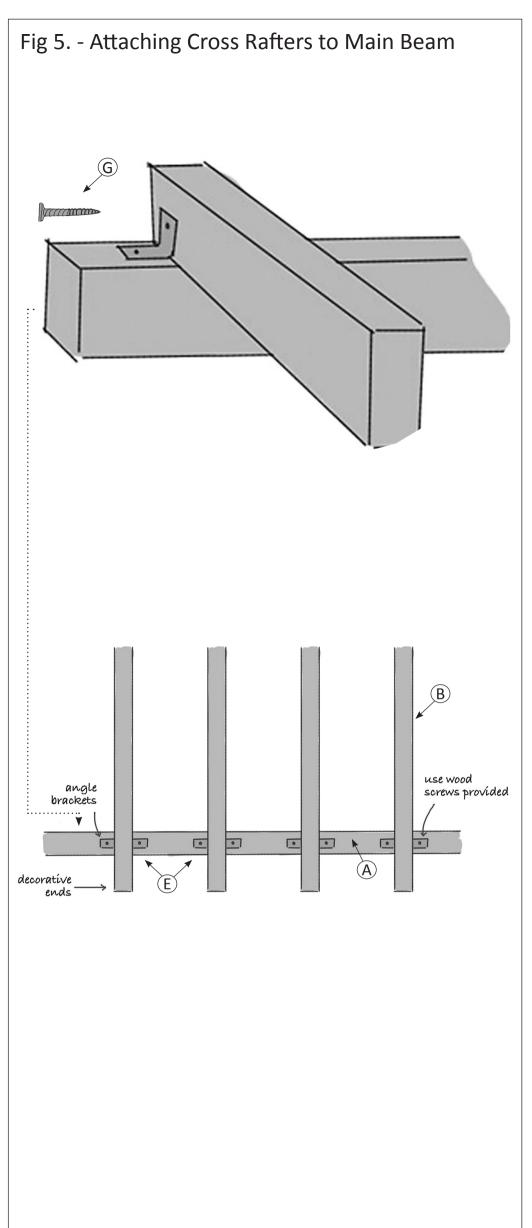

## MOD 4 – ASSEMBLY INSTRUCTIONS Parts List

- A 2 x Main Beams, scarfed both ends, pre-drilled –2.7mtrs Length
- **B** 4 x Cross Rafter, scarfed both ends 2.7mtrs Length
- **C** 4 x Posts, Notched and Pre-Drilled 2.4mtrs Length
- **D** 8 x Struts Pre-Drilled
- **E** 16 x Angle Brackets
- **F** 4 x Coach Bolt Sets (bolt, washer and nut)
- **G** 96 x Wood Screws (for angle brackets) 25mm x No.8
- **H** 16 x Wood Screws (for struts) 50mm x No.8
- 4 x Post Fixings (Spike, Concrete-In or Bolt-Down incl. ankerbolts)