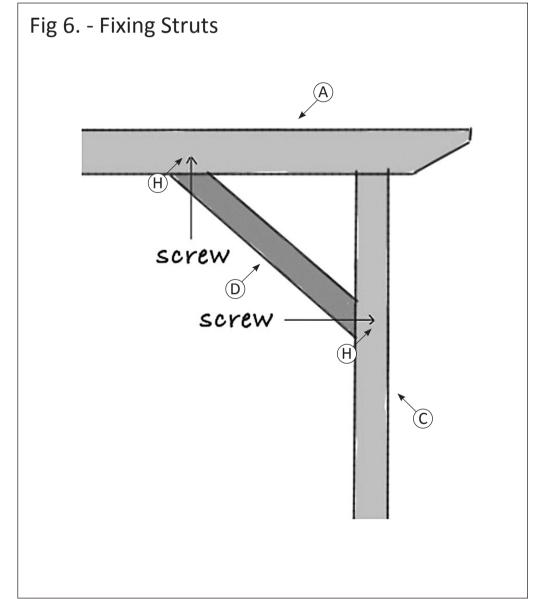

## MOD 4 – ASSEMBLY INSTRUCTIONS Parts List

- A 2 x Main Beams, scarfed both ends, pre-drilled –2.7mtrs Length
- **B** 4 x Cross Rafter, scarfed both ends 2.7mtrs Length
- **C** 4 x Posts, Notched and Pre-Drilled 2.4mtrs Length
- **D** 8 x Struts Pre-Drilled
- **E** 16 x Angle Brackets
- **F** 4 x Coach Bolt Sets (bolt, washer and nut)
- **G** 96 x Wood Screws (for angle brackets) 25mm x No.8
- **H** 16 x Wood Screws (for struts) 50mm x No.8
- 4 x Post Fixings (Spike, Concrete-In or Bolt-Down incl. ankerbolts)