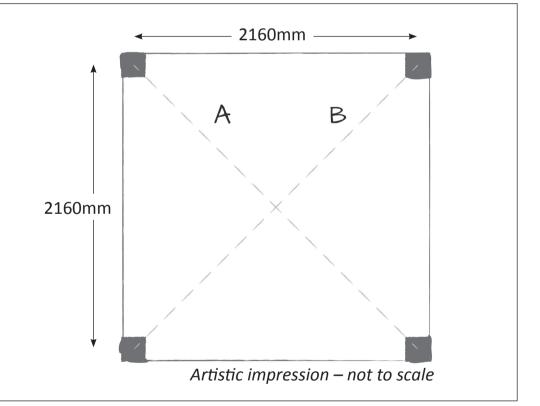

## Fig 2. - Marking Out Post Positions

With a measure make sure lines A and B are the same length.

\* N.B.: Please take measurement dimensions to CENTRE of post fixings.

Fig 3. - Fitting of Post Supports